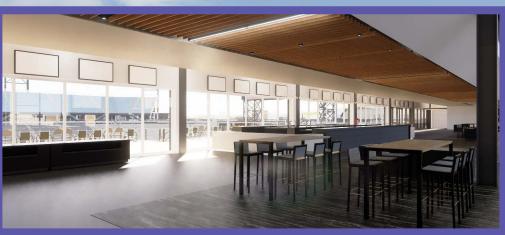

\*Food and beverage is not included in this price but can be purchased, separately, from stadium caterer.

Located in the Fan Fest adjacent to Protective Stadium, the Pre-Game Fan Fest Hospitality Tent puts you in the middle of the action by providing easy access to interactive games, corporate displays, and live music. Admission to the Hospitality Tent includes a complimentary buffet (provided by Dreamland BBQ) and beverages (beer, wine, soft drinks and water) in a climate controlled area with courtyard and convenient restrooms and handwashing stations. Opens 3 hours prior to kickoff.