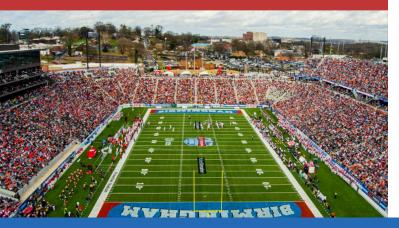

# Protective ന്റ് Stadium

On December 28, 2021, 41,871 fans filled Protective Stadium for the 15th Birmingham Bowl. This was the first sell-out in the history of the bowl game and the first sell-out for Protective Stadium.