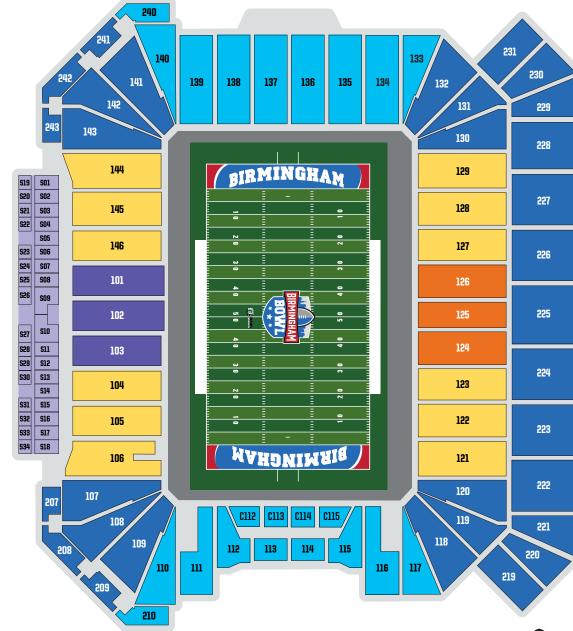

#### **BOWL TICKET PRICING**

(IF PURCHASED THROUGH BOWL OFFICE - ONLINE PURCHASES SUBJECT TO FEES)

| Seat Section                 | Price |
|------------------------------|-------|
| Reserved Club Seating*       | \$204 |
| Reserved Chair-Back Seating* | \$104 |
| Reserved Bench-Back Seating  | \$79  |
| Reserved Bench Seating       | \$54  |
| Reserved End Zone Seating    | \$34  |

\*AVAILABLE ONLINE DECEMBER 3RD / ONLINE PRICING SUBJECT TO CHANGE

To purchase tickets online go to: www.BirminghamBowl.com

**PROTECTIVE STADIUM SEATING CHART** 

### Club Seating: \$204 Each

Admissions to the Stadium Club include complimentary food and beverages (water, soft drinks, beer and wine) in a climate-controlled area with multiple flat screen TV's and club level restrooms. A cash liquor bar is also available. Includes reserved, outdoor, chair-back club seating at midfield (Sections 101-103) on the west side of the stadium. Opens 90 minutes prior to kickoff.

### Chair Back Seating: \$104 Each

Located at midfield on the east side of the stadium (Sections 124-126) this premium seating option features reserved chair-back seating with cup holders and arm rests.

#### Bench Back Seating: \$79 Each

Located on the east side of the stadium, this comfortable reserved seating option provides a great view of the action.

**AMENITY DESCRIPTIONS & PRICING** 

## Private Cabana: \$4,750 Each\*

Located at the top of the north end zone (Sections 134-139), these eight private cabanas offer a unique game-day experience for entertaining and enjoying the game. Each 20' x 15' tent includes tables, chairs and a small patio area with seating for twenty (20) and a perfect view of the giant Protective Stadium video board and the Birmingham downtown skyline. Opens 90 minutes prior to kickoff.