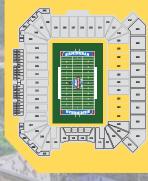

#### **BOWL TICKET PRICING**

(IF PURCHASED THROUGH BOWL OFFICE - ONLINE PURCHASES SUBJECT TO FEES)

| Seat Section                 | Price |
|------------------------------|-------|
| Reserved Club Seating*       | \$204 |
| Reserved Chair-Back Seating* | \$104 |
| Reserved Bench-Back Seating  | \$79  |
| Reserved Bench Seating       | \$54  |
| Reserved End Zone Seating    | \$34  |

\*AVAILABLE ONLINE DECEMBER 3RD / ONLINE PRICING SUBJECT TO CHANGE

To purchase tickets online go to: www.BirminghamBowl.com

**PROTECTIVE STADIUM SEATING CHART** 

### Club Seating: \$204 Each

Admissions to the Stadium Club include complimentary food and beverages (water, soft drinks, beer and wine) in a climate-controlled area with multiple flat screen TV's and club level restrooms. A cash liquor bar is also available. Includes reserved, outdoor, chair-back club seating at midfield (Sections 101-103) on the west side of the stadium. Opens 90 minutes prior to kickoff.

### Chair Back Seating: \$104 Each

Located at midfield on the east side of the stadium (Sections 124-126) this premium seating option features reserved chair-back seating with cup holders and arm rests.

#### Bench Back Seating: \$79 Each

Located on the east side of the stadium, this comfortable reserved seating option provides a great view of the action.

**AMENITY DESCRIPTIONS & PRICING** 