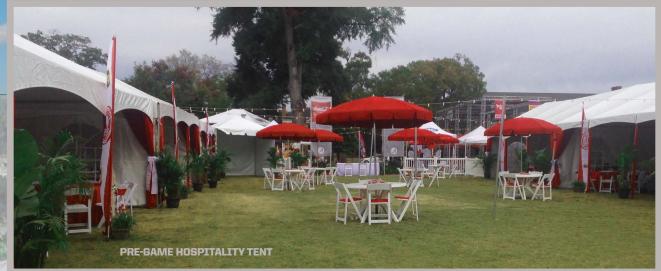

\*Food and beverage is not included in this price but can be purchased, separately, from stadium caterer.

Located in the Fan Fest adjacent to Protective Stadium, the Pre-Game Fan Fest Hospitality Tent puts you in the middle of the action by providing easy access to interactive games, corporate displays, and live music. Admission to the Hospitality Tent includes a complimentary buffet (provided by Dreamland BBQ) and beverages (beer, wine, soft drinks and water) in a climate controlled area with courtyard and convenient restrooms and handwashing stations. Opens 3 hours prior to kickoff.