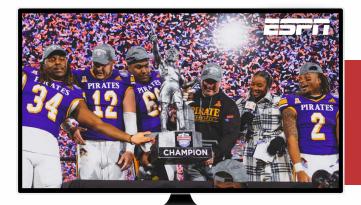

#### **TELEVISION:**

Bowl Season is, annually, the most watched two weeks on ESPN. 2022 was no different with 2,620,000 viewers tuning in to watch the Birmingham Bowl, a 3.5-hour nationally televised game highlighting the City of Birmingham to the entire nation. This was the Birmingham Bowl's highest viewership since 2017 and the ninth most watched non-NY6 bowl on ESPN platforms.

# Protective ന്റ് Stadium

On December 28, 2021, 41,871 fans filled Protective Stadium for the 15th Birmingham Bowl. This was the first sell-out in the history of the bowl game and the first sell-out for Protective Stadium.