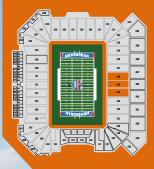

#### **BOWL TICKET PRICING**

(IF PURCHASED THROUGH BOWL OFFICE - ONLINE PURCHASES SUBJECT TO FEES)

| Seat Section                 | Price |
|------------------------------|-------|
| Reserved Club Seating*       | \$204 |
| Reserved Chair-Back Seating* | \$104 |
| Reserved Bench-Back Seating  | \$79  |
| Reserved Bench Seating       | \$54  |
| Reserved End Zone Seating    | \$34  |

\*AVAILABLE ONLINE DECEMBER 3RD / ONLINE PRICING SUBJECT TO CHANGE

To purchase tickets online go to: www.BirminghamBowl.com

**PROTECTIVE STADIUM SEATING CHART** 

### Club Seating: \$204 Each

Admissions to the Stadium Club include complimentary food and beverages (water, soft drinks, beer and wine) in a climate-controlled area with multiple flat screen TV's and club level restrooms. A cash liquor bar is also available. Includes reserved, outdoor, chair-back club seating at midfield (Sections 101-103) on the west side of the stadium. Opens 90 minutes prior to kickoff.

### Chair Back Seating: \$104 Each

Located at midfield on the east side of the stadium (Sections 124-126) this premium seating option features reserved chair-back seating with cup holders and arm rests.

#### Bench Back Seating: \$79 Each

Located on the east side of the stadium, this comfortable reserved seating option provides a great view of the action.

**AMENITY DESCRIPTIONS & PRICING** 