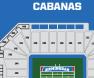

## Private Cabana: \$4,750 Each\*

Located at the top of the north end zone (Sections 134-139), these eight private cabanas offer a unique game-day experience for entertaining and enjoying the game. Each 20' x 15' tent includes tables, chairs and a small patio area with seating for twenty (20) and a perfect view of the giant Protective Stadium video board and the Birmingham downtown skyline. Opens 90 minutes prior to kickoff.