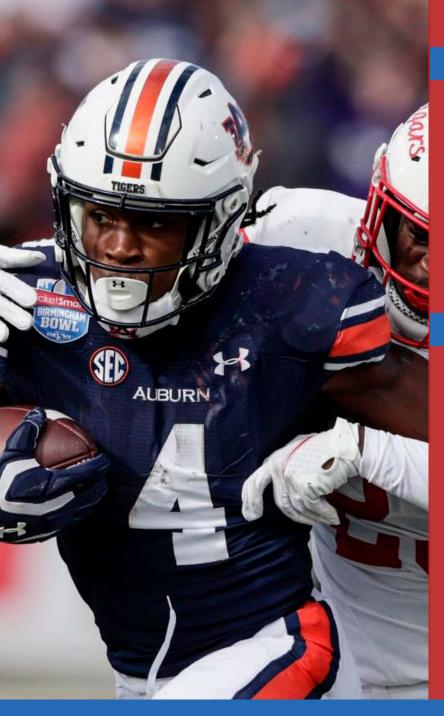

#### **TELEVISION:**

Bowl Season is, annually, the most watched two weeks on ESPN. 2022 was no different with 2,620,000 viewers tuning in to watch the Birmingham Bowl, a 3.5-hour nationally televised game highlighting the City of Birmingham to the entire nation. This was the Birmingham Bowl's highest viewership since 2017 and the ninth most watched non-NY6 bowl on ESPN platforms.

# Protective ന്റ് Stadium

On December 28, 2021, 41,871 fans filled Protective Stadium for the 15th Birmingham Bowl. This was the first sell-out in the history of the bowl game and the first sell-out for Protective Stadium.