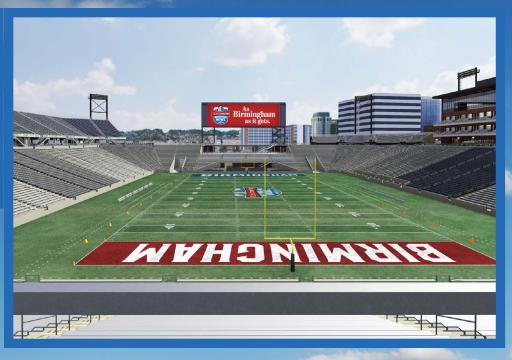

# Protective ന്റ് Stadium

On December 28, 2021, 41,871 fans filled Protective Stadium for the 15th Birmingham Bowl. This was the first sell-out in the history of the bowl game and the first sell-out for Protective Stadium.