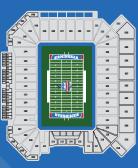

\*AVAILABLE ONLINE DECEMBER 3RD / ONLINE PRICING SUBJECT TO CHANGE

To purchase tickets online go to: www.BirminghamBowl.com

**PROTECTIVE STADIUM SEATING CHART** 

### Club Seating: \$204 Each

Admissions to the Stadium Club include complimentary food and beverages (water, soft drinks, beer and wine) in a climate-controlled area with multiple flat screen TV's and club level restrooms. A cash liquor bar is also available. Includes reserved, outdoor, chair-back club seating at midfield (Sections 101-103) on the west side of the stadium. Opens 90 minutes prior to kickoff.

### Chair Back Seating: \$104 Each

Located at midfield on the east side of the stadium (Sections 124-126) this premium seating option features reserved chair-back seating with cup holders and arm rests.

#### Bench Back Seating: \$79 Each

Located on the east side of the stadium, this comfortable reserved seating option provides a great view of the action.

**AMENITY DESCRIPTIONS & PRICING** 