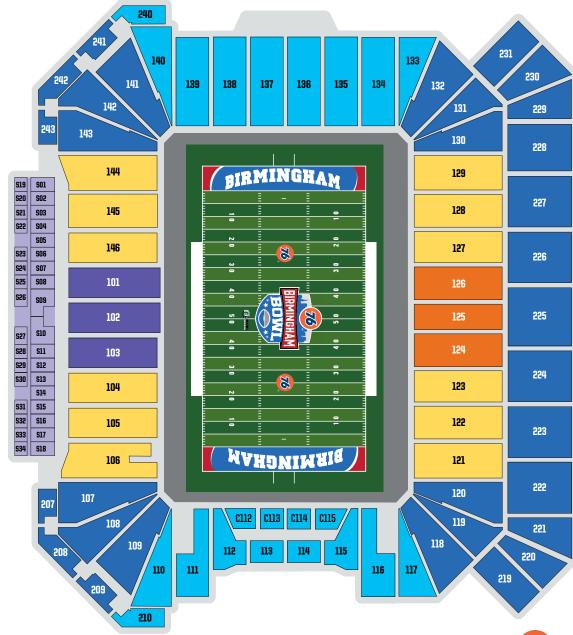

## **PROTECTIVE STADIUM SEATING CHART**

| BOWL TICKET TIERS (ONLINE PURCHASES SUBJECT TO FEES) | PRICE |
|------------------------------------------------------|-------|
| Reserved Club Seating*                               | \$204 |
| Reserved Chair-Back Seating*                         | \$104 |
| Reserved Bench-Back Seating                          | \$79  |
| Reserved Bench Seating                               | \$54  |
| Reserved End Zone Seating                            | \$34  |