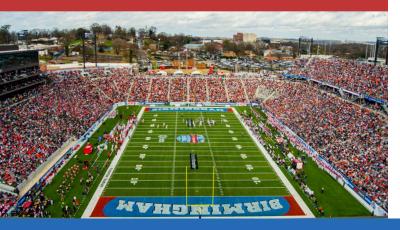

## Protective ന്റ് Stadium

On December 28, 2021, 41,871 fans filled Protective Stadium for the 15th 76° Birmingham Bowl. This was the first sell-out in the history of the bowl game and the first sell-out for Protective Stadium.