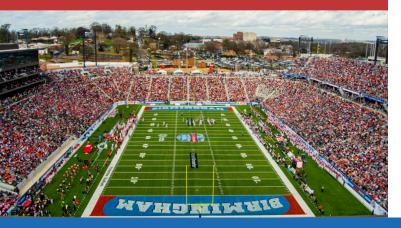

## Protective ന്റ് Stadium

On December 28, 2021, 41,871 fans filled Protective Stadium for the 15th Birmingham Bowl. This was the first sell-out in the history of the bowl game and the first sell-out for Protective Stadium.