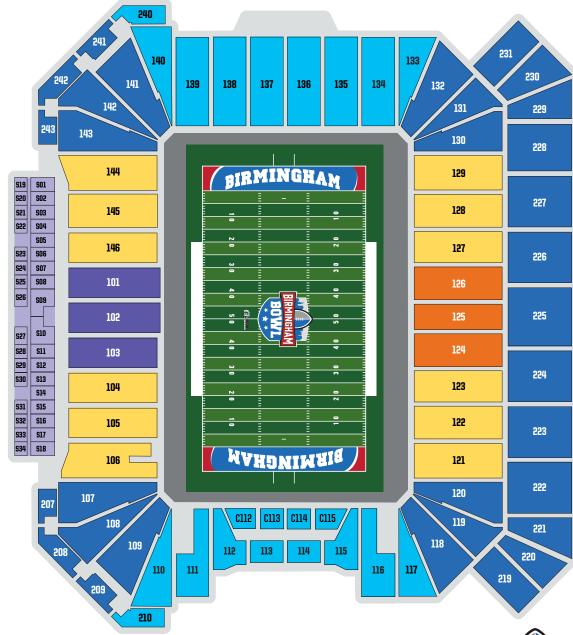

| BOWL TICKET TIERS (ONLINE PURCHASES SUBJECT TO FEES) | PRICE |
|------------------------------------------------------|-------|
| Reserved Club Seating*                               | \$204 |
| Reserved Chair-Back Seating*                         | \$104 |
| Reserved Bench-Back Seating                          | \$79  |
| Reserved Bench Seating                               | \$54  |
| Reserved End Zone Seating                            | \$34  |

\*AVAILABLE ONLINE DECEMBER 8TH ONLINE PRICING SUBJECT TO CHANGE

To purchase tickets online go to: www.BirminghamBowl.com

**PROTECTIVE STADIUM SEATING CHART** 