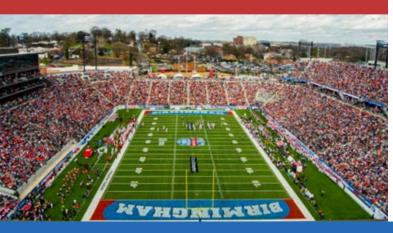

# 

On December 28, 2021, 41,871 fans filled Protective Stadium for the 15th Birmingham Bowl. This was the first sell-out in the history of the bowl game and the first sellout for Protective Stadium.

| BOWL TICKET TIERS<br>(ONLINE PURCHASES SUBJECT TO FEES)            | PRICE |
|--------------------------------------------------------------------|-------|
| Reserved Club Seating*                                             | \$204 |
| Reserved Chair-Back Seating*                                       | \$104 |
| Reserved Bench-Back Seating                                        | \$79  |
| Reserved Bench Seating                                             | \$54  |
| Reserved End Zone Seating                                          | \$34  |
| *AVAILABLE ONLINE DECEMBER 8TH<br>ONLINE PRICING SUBJECT TO CHANGE |       |