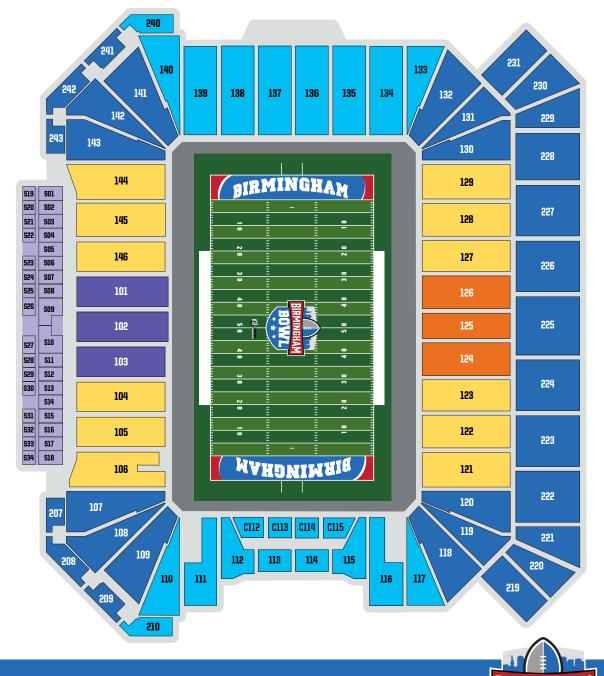

# **PROTECTIVE STADIUM SEATING CHART**

#### Club Seating: \$204 Each

Admissions to the Stadium Club include complimentary food and beverages (water, soft drinks, beer and wine) in a climate-controlled area with multiple flat screen TV's and club level restrooms. A cash craft beer and liquor bar is also available. Includes reserved, outdoor, chair-back club seating at midfield (Sections 101-103) on the west side of the stadium. Opens 90 minutes prior to kickoff.

### Chair Back Seating: \$104 Each

Located at midfield on the east side of the stadium (Sections 124-126) this premium seating option features reserved chair-back seating with cup holders and arm rests.

#### **Bench Back Seating: \$79 Each**

Located on the east side of the stadium (Sections 121-123 and 127-129), this comfortable reserved seating option provides a great view of the action.

### Lower Level Bench Seating: \$54 Each

Located in sections 119-120, this reserved bench seating offers an opportunity to be close to the action on the field.

### North End Zone Seating: \$34 Each

Located in sections 135-138, this reserved bench seating option offers an affordable option for your friends, family and co-workers.

BIBMINCHAN

### Private Cabana: \$4,750 Each\*

Located at the top of the north end zone (Sections 134-139), these eight private cabanas offer a unique game-day experience for entertaining and enjoying the game. Each 20' x 15' tent includes tables, chairs and a small patio area with seating for twenty (20) and a perfect view of the giant Protective Stadium video board and the Birmingham downtown skyline. Opens 90 minutes prior to kickoff.