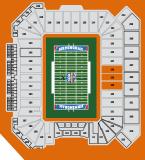

### Chair Back Seating: \$104 Each

Located at midfield on the east side of the stadium (Sections 124-126) this premium seating option features reserved chair-back seating with cup holders and arm rests.

CHAIR BACK SEATING