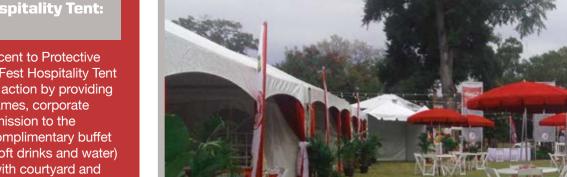

# 

**PRE-GAME HOSPITALITY TENT** 

Pre-Game Fan Fest Hospitality Tent: \$75 Each

Located in the Fan Fest adjacent to Protective Stadium, the Pre-Game Fan Fest Hospitality Tent puts you in the middle of the action by providing easy access to interactive games, corporate displays, and live music. Admission to the Hospitality Tent includes a complimentary buffet and beverages (beer, wine, soft drinks and water) in a climate controlled area with courtyard and convenient restrooms. Opens 3 hours prior to kickoff.