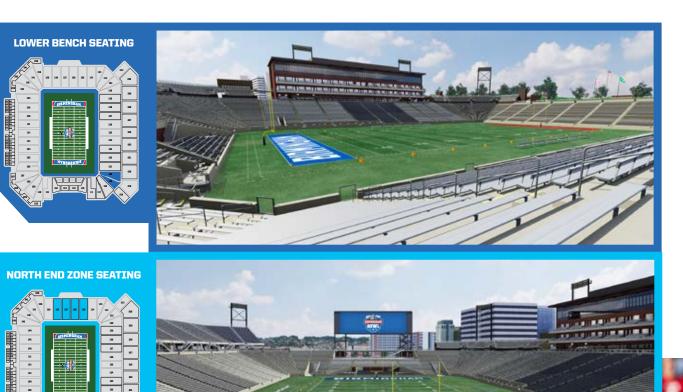

### Lower Level Bench Seating: \$54 Each

Located in sections 119-120, this reserved bench seating offers an opportunity to be close to the action on the field.

### North End Zone Seating: \$34 Each

Located in sections 135-138, this reserved bench seating option offers an affordable option for your friends, family and co-workers.

BIBMINCHAN