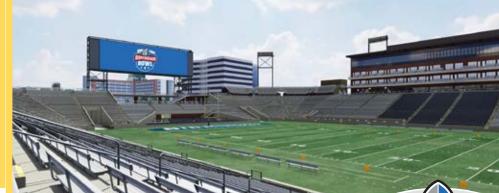

#### Club Seating: \$204 Each

Admissions to the Stadium Club include complimentary food and beverages (water, soft drinks, beer and wine) in a climate-controlled area with multiple flat screen TV's and club level restrooms. A cash craft beer and liquor bar is also available. Includes reserved, outdoor, chair-back club seating at midfield (Sections 101-103) on the west side of the stadium. Opens 90 minutes prior to kickoff.

### Chair Back Seating: \$104 Each

Located at midfield on the east side of the stadium (Sections 124-126) this premium seating option features reserved chair-back seating with cup holders and arm rests.