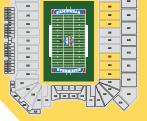

adium Club include complimentary food and beverages (water, soft drinks, beer and wine) in a climate-controlled area with multiple flat screen TV's and club level restrooms. A cash craft beer and liquor bar is also available. Includes reserved, outdoor, chair-back club seating at midfield (Sections 101-103) on the west side of the stadium. Opens 90 minutes prior to kickoff.

### Chair Back Seating: \$104 Each

Located at midfield on the east side of the stadium (Sections 124-126) this premium seating option features reserved chair-back seating with cup holders and arm rests.



CHAIR BACK SEATING





#### **Bench Back Seating: \$79 Each**

Located on the east side of the stadium (Sections 121-123 and 127-129), this comfortable reserved seating option provides a great view of the action.





# **AMENITY DESCRIPTIONS & PRICING**

### Lower Level Bench Seating: \$54 Each

Located in sections 119-120, this reserved bench seating offers an opportunity to be close to the action on the field.

### North End Zone Seating: \$34 Each

Located in sections 135-138, this reserved bench seating option offers an affordable option for your friends, family and co-workers.



BIBMINCHAN

# **AMENITY DESCRIPTIONS & PRICING**

### Private Cabana: \$4,750 Each\*

Located at the top of the north end zone (Sections 134-139), these eight private cabanas offer a unique game-day experience for entertaining and enjoying the game. Each 20' x 15' tent includes tables, chairs and a small patio area with seating for twenty (20) and a perfect view of the giant Protective Stadium video board and the Birm