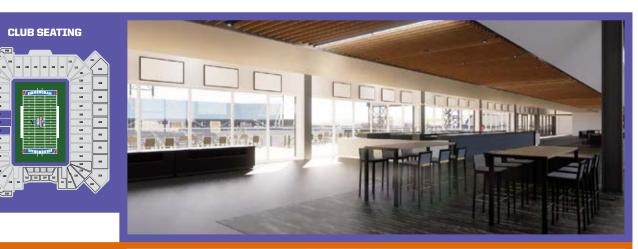

#### Club Seating: \$204 Each

Admissions to the Stadium Club include complimentary food and beverages (water, soft drinks, beer and wine) in a climate-controlled area with multiple flat screen TV's and club level restrooms. A cash craft beer and liquor bar is also available. Includes reserved, outdoor, chair-back club seating at midfield (Sections 101-103) on the west side of the stadium. Opens 90 minutes prior to kickoff.