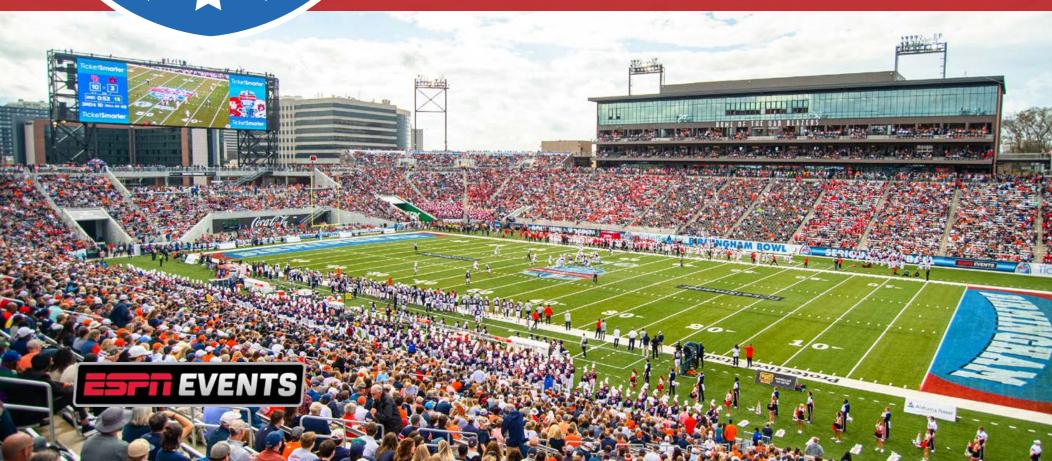

# Protective ന്റ് Stadium

On December 28, 2021, 41,871 fans filled Protective Stadium for the 15th Birmingham Bowl. This was the first sell-out in the history of the bowl game and the first sell-out for Protective Stadium.