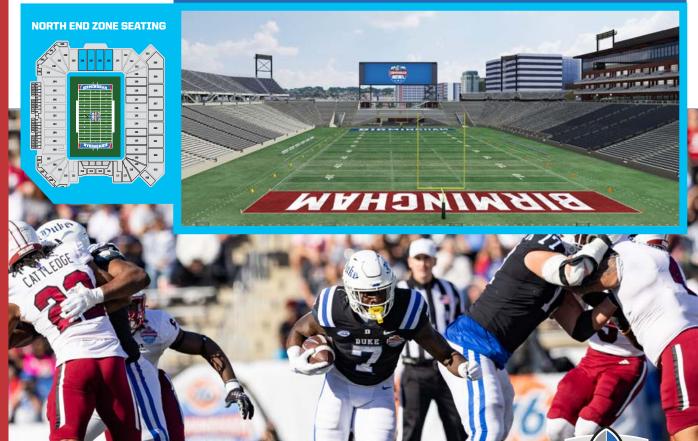

### North End Zone Seating: \$34 Each

Located in sections 135-138, this reserved bench seating option offers an affordable option for your friends, family and co-workers.

To purchase tickets online go to: www.BirminghamBowl.com

**PROTECTIVE STADIUM SEATING CHART** 