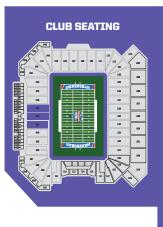

#### **BOWL TICKET TIERS**

(ONLINE PURCHASES SUBJECT TO FEES)

Reserved Club Seating\*

Reserved Chair-Back Seating\*

Reserved Bench-Back Seating

Reserved Bench Seating

Reserved End Zone Seating

\*AVAILABLE ONLINE DECEMBER 8TH ONLINE PRICING SUBJECT TO CHANGE

To purchase tickets online go to: www.BirminghamBowl.com

**PROTECTIVE STADIUM SEATING CHART** 

### Club Seating: \$204 Each

Admissions to the Stadium Club include complimentary food and beverages (water, soft drinks, beer and wine) in a climate-controlled area with multiple flat screen TV's and club level restrooms. A cash craft beer and liquor bar is also available. Includes reserved, outdoor, chair-back club seating at midfield (Sections 101-103) on the west side of the stadium. Opens 90 minutes prior to kickoff.