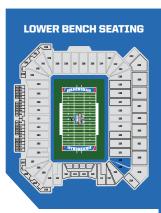

### Lower Level Bench Seating: \$54 Each

Located in sections 119-120, this reserved bench seating offers an opportunity to be close to the action on the field.