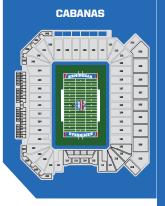

### Private Cabana: \$4,750 Each\*

Located at the top of the north end zone (Sections 134-139), these eight private cabanas offer a unique game-day experience for entertaining and enjoying the game. Each 20' x 15' tent includes tables, chairs and a small patio area with seating for twenty (20) and a perfect view of the giant Protective Stadium video board and the Birmingham downtown skyline. Opens 90 minutes prior to kickoff.