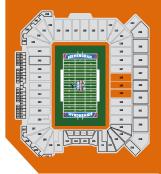

### Chair Back Seating: \$104 Each

Located at midfield on the east side of the stadium (Sections 124-126) this premium seating option features reserved chair-back seating with cup holders and arm rests.

### Bench Back Seating: \$79 Each

Located on the east side of the stadium (Sections 121-123 and 127-129), this comfortable reserved seating option provides a great view of the action.