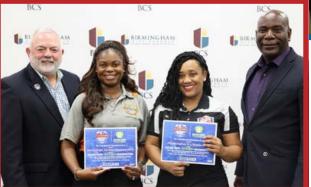

#### **Extra Yard for Teachers**

Since 2021, ESPN and the Birmingham Bowl have partnered with the College Football Playoff's Extra Yard for Teachers Foundation to award gift cards to the elementary and secondary Teachers of the Year in the Birmingham City School System.

**RIGHT:** The Birmingham Bowl is honored to give back to the community that supports us.

**ABOVE:** The Birmingham Bowl is proud to participate in the Extra Yard for Teachers program that provides much needed funds to local teachers.