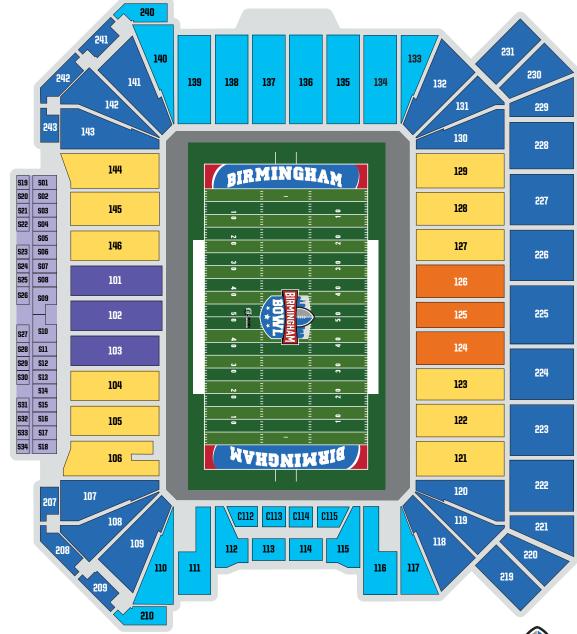

To purchase tickets online go to: www.BirminghamBowl.com

**PROTECTIVE STADIUM SEATING CHART** 

### Club Seating: \$204 Each

Admissions to the Stadium Club include complimentary food and beverages (water, soft drinks, beer and wine) in a climate-controlled area with multiple flat screen TV's and club level restrooms. A cash craft beer and liquor bar is also available. Includes reserved, outdoor, chair-back club seating at midfield (Sections 101-103) on the west side of the stadium. Opens 90 minutes prior to kickoff.

### Chair Back Seating: \$104 Each

Located at midfield on the east side of the stadium (Sections 124-126) this premium seating option features reserved chair-back seating with cup holders and arm rests.

### Bench Back Seating: \$79 Each

Located on the east side of the stadium (Sections 121-123 and 127-129), this comfortable reserved seating option provides a great view of the action.

### Lower Level Bench Seating: \$54 Each

Located in sections 119-120, this reserved bench seating offers an opportunity to be close to the action on the field.

### North End Zone Seating: \$34 Each

Located in sections 135-138, this reserved bench seating option offers an affordable option for your friends, family and co-workers.

### Private Cabana: \$4,750 Each\*

Located at the top of the north end zone (Sections 134-139), these eight private cabanas offer a unique game-day experience for entertaining and enjoying the game. Each 20' x 15' tent includes tables, chairs and a small patio area with seating for twenty (20) and a perfect view of the giant Protective Stadium video board and the Birmingham downtown skyline. Opens 90 minutes prior to kickoff.