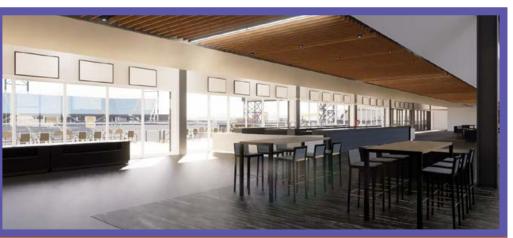

### Club Seating: \$204 Each

Admissions to the Stadium Club include complimentary food and beverages (water, soft drinks, beer and wine) in a climate-controlled area with multiple flat screen TV's and club level restrooms. A cash craft beer and liquor bar is also available. Includes reserved, outdoor, chair-back club seating at midfield (Sections 101-103) on the west side of the stadium. Opens 90 minutes prior to kickoff.