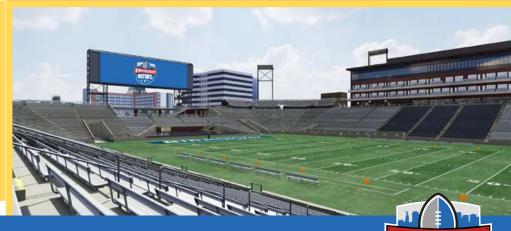

# Protective ന്റ് Stadium

On December 28, 2021, 41,871 fans filled Protective Stadium for the 15th Birmingham Bowl. This was the first sell-out in the history of the bowl game and the first sell-out for Protective Stadium.