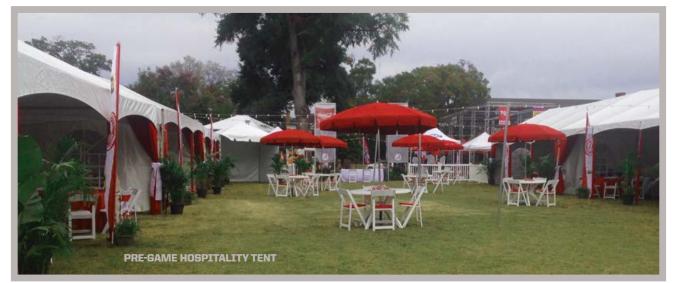

## Pre-Game Fan Fest Hospitality Tent: \$75 Each

Located in the Fan Fest adjacent to Protective Stadium, the Pre-Game Fan Fest Hospitality Tent puts you in the middle of the action by providing easy access to interactive games, corporate displays, and live music. Admission to the Hospitality Tent includes a complimentary buffet and beverages (beer, wine, soft drinks and water) in a climate controlled area with courtyard and convenient restrooms. Opens 3 hours prior to kickoff.