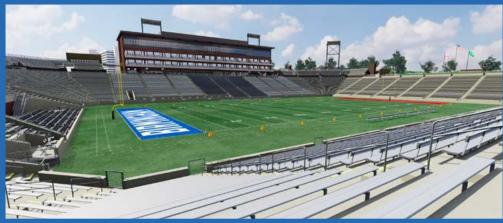

### Chair Back Seating: \$104 Each

Located at midfield on the east side of the stadium (Sections 124-126) this premium seating option features reserved chair-back seating with cup holders and arm rests.

### Bench Back Seating: \$79 Each

Located on the east side of the stadium (Sections 121-123 and 127-129), this comfortable reserved seating option provides a great view of the action.