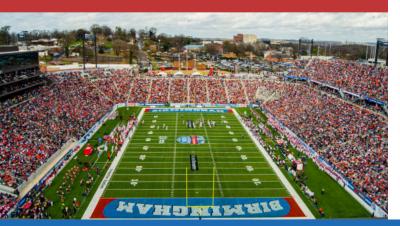

# Protective ന്റ് Stadium

On December 28, 2021, 41,871 fans filled Protective Stadium for the 15th Birmingham Bowl. This was the first sell-out in the history of the bowl game and the first sell-out for Protective Stadium.