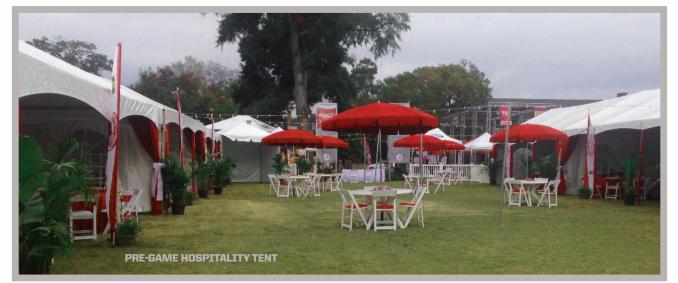

## Pre-Game Fan Fest Hospitality Tent: \$75 Each

Located in the Fan Fest adjacent to Protective Stadium, the Pre-Game Fan Fest Hospitality Tent puts you in the middle of the action by providing easy access to interactive games, corporate displays, and live music. Admission to the Hospitality Tent includes a complimentary buffet and beverages (beer, wine, soft drinks and water) in a climate controlled area with courtyard and convenient restrooms. Opens 3 hours prior to kickoff.