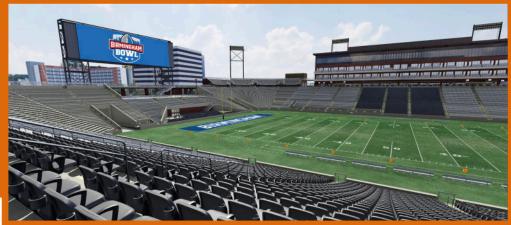

# Protective ന്റ് Stadium

On December 28, 2021, 41,871 fans filled Protective Stadium for the 15th Birmingham Bowl. This was the first sell-out in the history of the bowl game and the first sell-out for Protective Stadium.