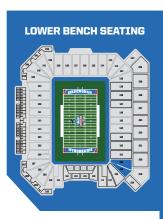

### **Lower Level Bench Seating**

Located in sections 119-120, this reserved bench seating offers an opportunity to be close to the action on the field.