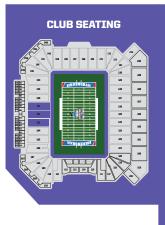

#### **BOWL TICKET TIERS**

(ONLINE PURCHASES SUBJECT TO FEES)

Reserved Club Seating\*

Reserved Chair-Back Seating\*

Reserved Bench-Back Seating

Reserved Bench Seating

Reserved End Zone Seating

\*AVAILABLE ONLINE DECEMBER 7TH ONLINE PRICING SUBJECT TO CHANGE

To purchase tickets online go to: www.BirminghamBowl.com

**PROTECTIVE STADIUM SEATING CHART** 

### **Club Seating**

Admissions to the Stadium Club include complimentary food and beverages (water, soft drinks, beer and wine) in a climate-controlled area with multiple flat screen TV's and club level restrooms. A cash craft beer and liquor bar is also available. Includes reserved, outdoor, chair-back club seating at midfield (Sections 101-103) on the west side of the stadium. Opens 90 minutes prior to kickoff.

### **Chair Back Seating**

Located at midfield on the east side of the stadium (Sections 124-126) this premium seating option features reserved chair-back seating with cup holders and arm rests.

### Bench Back Seating

Located on the east side of the stadium (Sections 121-123 and 127-129), this comfortable reserved seating option provides a great view of the action.

**AMENITY DESCRIPTIONS & PRICING** 

### **Lower Level Bench Seating**

Located in sections 119-120, this reserved bench seating offers an opportunity to be close to the action on the field.

### **North End Zone Seating**

Located in sections 135-138, this reserved bench seating option offers an affordable option for your friends, family and co-workers.

**AMENITY DESCRIPTIONS & PRICING** 

### Private Cabana: \$4,850 Each\*

Located at the top of the north end zone (Sections 134-139), these seven private cabanas offer a unique game-day experience for entertaining and enjoying the game. Each 20' x 15' space includes tent, tables, chairs and a small patio area with seating for twenty (20) and a perfect view of the giant Protective Stadium video board and the Birmingham downtown skyline. Opens 90 minutes prior to kickoff.