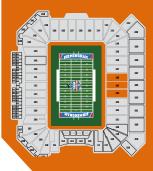

#### **BOWL TICKET TIERS**

(ONLINE PURCHASES SUBJECT TO FEES)

Reserved Club Seating\*

Reserved Chair-Back Seating\*

Reserved Bench-Back Seating

Reserved Bench Seating

Reserved End Zone Seating

\*AVAILABLE ONLINE DECEMBER 7TH ONLINE PRICING SUBJECT TO CHANGE

To purchase tickets online go to: www.BirminghamBowl.com

**PROTECTIVE STADIUM SEATING CHART** 

### **Chair Back Seating**

Located at midfield on the east side of the stadium (Sections 124-126) this premium seating option features reserved chair-back seating with cup holders and arm rests.

### Bench Back Seating

Located on the east side of the stadium (Sections 121-123 and 127-129), this comfortable reserved seating option provides a great view of the action.

**AMENITY DESCRIPTIONS & PRICING** 

### **Lower Level Bench Seating**

Located in sections 119-120, this reserved bench seating offers an opportunity to be close to the action on the field.

### **North End Zone Seating**

Located in sections 135-138, this reserved bench seating option offers an affordable option for your friends, family and co-workers.

**AMENITY DESCRIPTIONS & PRICING** 