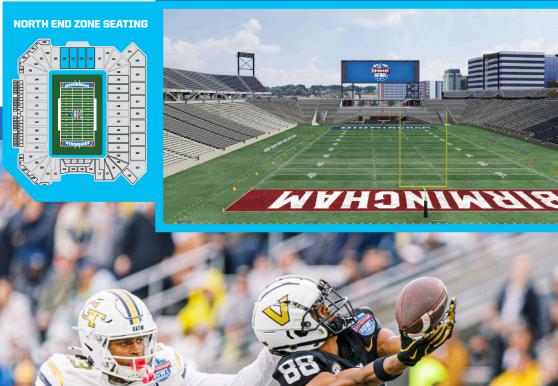

### **North End Zone Seating**

Located in sections 135-138, this reserved bench seating option offers an affordable option for your friends, family and co-workers.

**AMENITY DESCRIPTIONS & PRICING** 