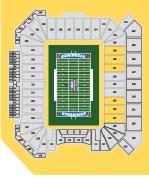

#### **BOWL TICKET TIERS**

(ONLINE PURCHASES SUBJECT TO FEES)

Reserved Club Seating\*

Reserved Chair-Back Seating\*

Reserved Bench-Back Seating

Reserved Bench Seating

Reserved End Zone Seating

\*AVAILABLE ONLINE DECEMBER 7TH ONLINE PRICING SUBJECT TO CHANGE

To purchase tickets online go to: www.BirminghamBowl.com

**PROTECTIVE STADIUM SEATING CHART** 

### **Club Seating**

Admissions to the Stadium Club include complimentary food and beverages (water, soft drinks, beer and wine) in a climate-controlled area with multiple flat screen TV's and club level restrooms. A cash craft beer and liquor bar is also available. Includes reserved, outdoor, chair-back club seating at midfield (Sections 101-103) on the west side of the stadium. Opens 90 minutes prior to kickoff.

### **Chair Back Seating**

Located at midfield on the east side of the stadium (Sections 124-126) this premium seating option features reserved chair-back seating with cup holders and arm rests.

### Bench Back Seating

Located on the east side of the stadium (Sections 121-123 and 127-129), this comfortable reserved seating option provides a great view of the action.

**AMENITY DESCRIPTIONS & PRICING** 