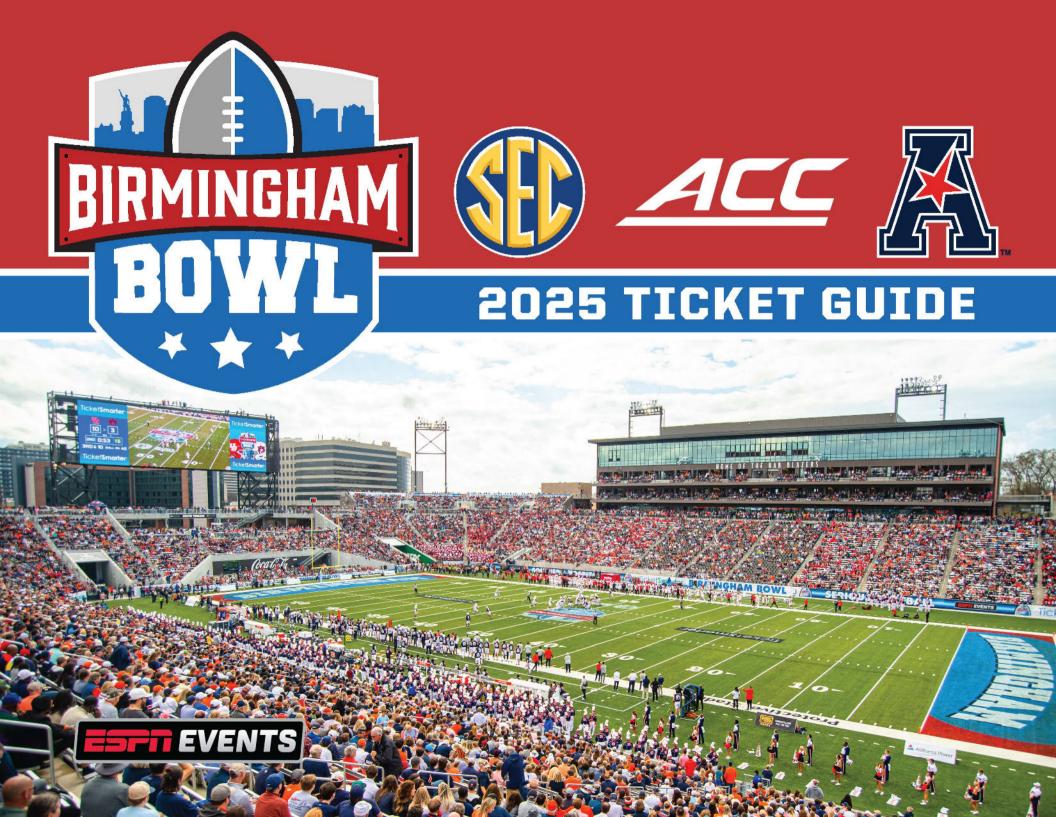

#### **Quarterbacking Children's Health**

Since 2006, the Birmingham Bowl has donated over \$490,000 to the Monday Morning Quarterback Club in support of its charitable foundation, Quarterbacking Children's Health Foundation, which provides direct financial support to organizations providing vital medical services to area children.