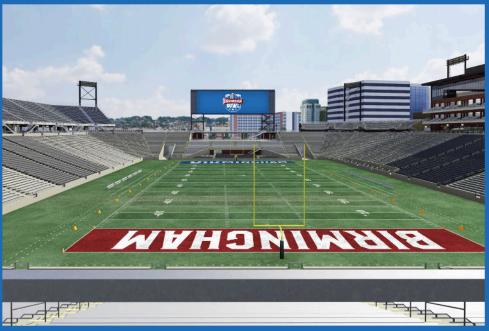

# Protective ന്റ് Stadium

On December 28, 2021, 41,871 fans filled Protective Stadium for the 15th Birmingham Bowl. This was the first sell-out in the history of the bowl game and the first sell-out for Protective Stadium.