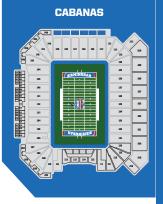

### Private Cabana: \$4,850 Each\*

Located at the top of the north end zone (Sections 134-139), these seven private cabanas offer a unique game-day experience for entertaining and enjoying the game. Each 20' x 15' space includes tent, tables, chairs and a small patio area with seating for twenty (20) and a perfect view of the giant Protective Stadium video board and the Birmingham downtown skyline. Opens 90 minutes prior to kickoff.