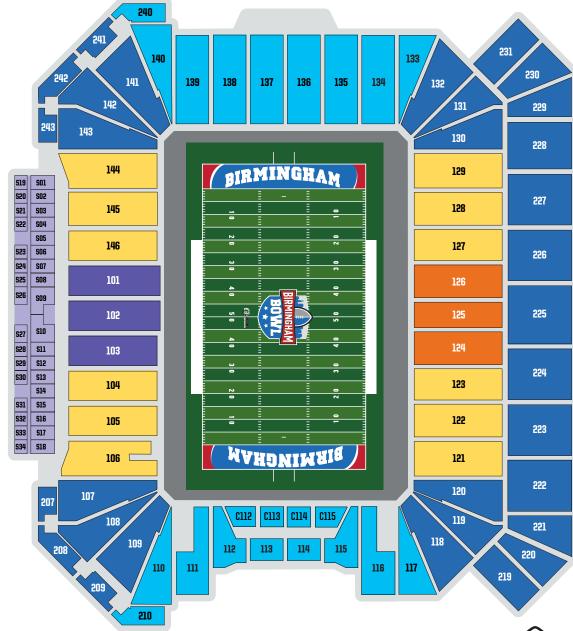

#### **BOWL TICKET TIERS**

(ONLINE PURCHASES SUBJECT TO FEES)

Reserved Club Seating\*

Reserved Chair-Back Seating\*

Reserved Bench-Back Seating

Reserved Bench Seating

Reserved End Zone Seating

\*AVAILABLE ONLINE DECEMBER 7TH ONLINE PRICING SUBJECT TO CHANGE

To purchase tickets online go to: www.BirminghamBowl.com

**PROTECTIVE STADIUM SEATING CHART** 

### **Club Seating**

Admissions to the Stadium Club include complimentary food and beverages (water, soft drinks, beer and wine) in a climate-controlled area with multiple flat screen TV's and club level restrooms. A cash craft beer and liquor bar is also available. Includes reserved, outdoor, chair-back club seating at midfield (Sections 101-103) on the west side of the stadium. Opens 90 minutes prior to kickoff.

### **Chair Back Seating**

Located at midfield on the east side of the stadium (Sections 124-126) this premium seating option features reserved chair-back seating with cup holders and arm rests.

### Bench Back Seating

Located on the east side of the stadium (Sections 121-123 and 127-129), this comfortable reserved seating option provides a great view of the action.

**AMENITY DESCRIPTIONS & PRICING** 

### **Lower Level Bench Seating**

Located in sections 119-120, this reserved bench seating offers an opportunity to be close to the action on the field.

### **North End Zone Seating**

Located in sections 135-138, this reserved bench seating option offers an affordable option for your friends, family and co-workers.

**AMENITY DESCRIPTIONS & PRICING** 

### Private Cabana: \$4,850 Each\*

Located at the top of the north end zone (Sections 134-139), these seven private cabanas offer a unique game-day experience for entertaining and enjoying the game. Each 20' x 15' space includes tent, tables, chairs and a small patio area with seating for twenty (20) and a perfect view of the giant Protective Stadium video board and the Birmingham downtown skyline. Opens 90 minutes prior to kickoff.