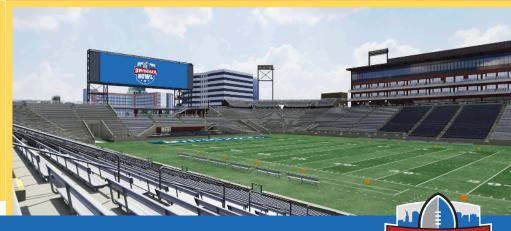

# Protective ന്റ് Stadium

On December 28, 2021, 41,871 fans filled Protective Stadium for the 15th Birmingham Bowl. This was the first sell-out in the history of the bowl game and the first sell-out for Protective Stadium.