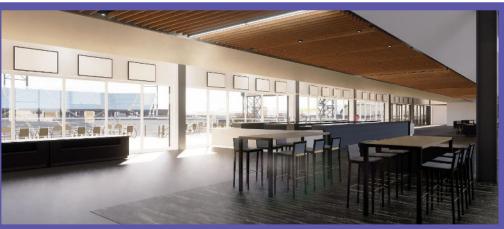

### **Club Seating**

Admissions to the Stadium Club include complimentary food and beverages (water, soft drinks, beer and wine) in a climate-controlled area with multiple flat screen TV's and club level restrooms. A cash craft beer and liquor bar is also available. Includes reserved, outdoor, chair-back club seating at midfield (Sections 101-103) on the west side of the stadium. Opens 90 minutes prior to kickoff.